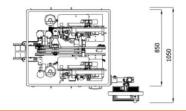

#### **Dimensions: STE**

| General Features                                    |                                                                                         |
|-----------------------------------------------------|-----------------------------------------------------------------------------------------|
| Serialistion Ready                                  | Serialisation (with partner), TE                                                        |
| Ergonomics                                          |                                                                                         |
| Conveying System                                    | Servo driven upper and lower belts                                                      |
| Maximum line speed                                  | 40 m/min                                                                                |
| Changes of format                                   | No tools required ,Threading spindles, digital display                                  |
| Dimensions of HMI                                   | 7"                                                                                      |
| Configurable Software                               | Recipes for diferent products                                                           |
| Swing arm electric panel                            | Easy Access                                                                             |
| Quick Change system                                 | Yes                                                                                     |
| Ejection station trays                              | TE, Serial print                                                                        |
| Technical data                                      |                                                                                         |
| Voltage/Frequency                                   | 230 VAC - 50 Hz                                                                         |
| Dimensions SVTE + CW                                | 1460 x 850 x 2150                                                                       |
| Weight                                              | 150 Kg                                                                                  |
| Air pressure                                        | 6 bar                                                                                   |
| S - Serialisation P&V                               |                                                                                         |
| Printer (ordered optionally)                        | Videojet Wolke OEM600 as standard single or twin as option                              |
| Camera and software                                 | Prepared for serialisation ready                                                        |
| Supports and accesories                             | Brackets, guides, sensors                                                               |
| Integration                                         |                                                                                         |
| TE - Tamper-evident                                 |                                                                                         |
| Labeler head                                        | PB115: Adjustable column with digital position indicators, sensory, automatic unwinding |
| Presence sensor                                     | Optic sensor                                                                            |
| Folding guides                                      | Fixed guides                                                                            |
| Including technical documentation of the equipament |                                                                                         |
| User's guide                                        |                                                                                         |
| Technical guide                                     |                                                                                         |
| Detailed parts                                      |                                                                                         |
| Electrical schemas                                  |                                                                                         |
| Declaration of conformity and market CE             |                                                                                         |