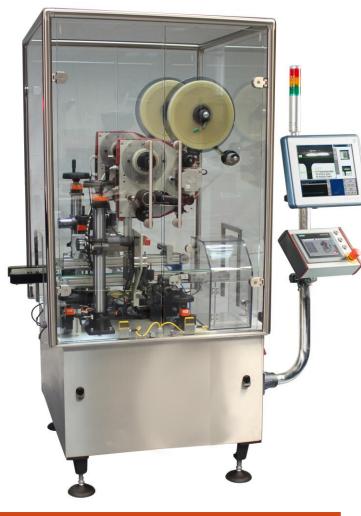

# **Multibox STE**

#### **Dimensions: STE**

| General Features                                    |                                                                                         |
|-----------------------------------------------------|-----------------------------------------------------------------------------------------|
| Serialistion Ready                                  | Serialisation (with partner), TE                                                        |
| Ergonomics                                          |                                                                                         |
| Conveying System                                    | Servo driven upper and lower belts                                                      |
| Maximum line speed                                  | 40 m/min                                                                                |
| Changes of format                                   | No tools required ,Threading spindles, digital display                                  |
| Dimensions of HMI                                   | 7"                                                                                      |
| Configurable Software                               | Recipes for diferent products                                                           |
| Swing arm electric panel                            | Easy Access                                                                             |
| Quick Change system                                 | Yes                                                                                     |
| Ejection station trays                              | TE, Serial print                                                                        |
| Technical data                                      |                                                                                         |
| Voltage/Frequency                                   | 230 VAC - 50 Hz                                                                         |
| Dimensions SVTE + CW                                | 1460 x 850 x 2150                                                                       |
| Weight                                              | 150 Kg                                                                                  |
| Air pressure                                        | 6 bar                                                                                   |
| S - Serialisation P&V                               |                                                                                         |
| Printer (ordered optionally)                        | Videojet Wolke OEM600 as standard single or twin as option                              |
| Camera and software                                 | Prepared for serialisation ready                                                        |
| Supports and accesories                             | Brackets, guides, sensors                                                               |
| Integration                                         |                                                                                         |
| TE - Tamper-evident                                 |                                                                                         |
| Labeler head                                        | PB115: Adjustable column with digital position indicators, sensory, automatic unwinding |
| Presence sensor                                     | Optic sensor                                                                            |
| Folding guides                                      | Fixed guides                                                                            |
| Including technical documentation of the equipament |                                                                                         |
| User's guide                                        |                                                                                         |
| Technical guide                                     |                                                                                         |
| Detailed parts                                      |                                                                                         |
| Electrical schemas                                  |                                                                                         |
| Declaration of conformity and market CE             |                                                                                         |