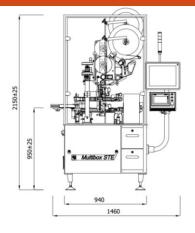

#### **Dimensions: STE**

| General Features                                    |                                                                                         |
|-----------------------------------------------------|-----------------------------------------------------------------------------------------|
| Serialistion Ready                                  | Serialisation (with partner), TE                                                        |
| Ergonomics                                          |                                                                                         |
| Conveying System                                    | Servo driven upper and lower belts                                                      |
| Maximum line speed                                  | 40 m/min                                                                                |
| Changes of format                                   | No tools required ,Threading spindles, digital display                                  |
| Dimensions of HMI                                   | 7"                                                                                      |
| Configurable Software                               | Recipes for diferent products                                                           |
| Swing arm electric panel                            | Easy Access                                                                             |
| Quick Change system                                 | Yes                                                                                     |
| Ejection station trays                              | TE, Serial print                                                                        |
| Technical data                                      |                                                                                         |
| Voltage/Frequency                                   | 230 VAC - 50 Hz                                                                         |
| Dimensions SVTE + CW                                | 1460 x 850 x 2150                                                                       |
| Weight                                              | 150 Kg                                                                                  |
| Air pressure                                        | 6 bar                                                                                   |
| S - Serialisation P&V                               |                                                                                         |
| Printer (ordered optionally)                        | Videojet Wolke OEM600 as standard single or twin as option                              |
| Camera and software                                 | Prepared for serialisation ready                                                        |
| Supports and accesories                             | Brackets, guides, sensors                                                               |
| Integration                                         |                                                                                         |
| TE - Tamper-evident                                 |                                                                                         |
| Labeler head                                        | PB115: Adjustable column with digital position indicators, sensory, automatic unwinding |
| Presence sensor                                     | Optic sensor                                                                            |
| Folding guides                                      | Fixed guides                                                                            |
| Including technical documentation of the equipament |                                                                                         |
| User's guide                                        |                                                                                         |
| Technical guide                                     |                                                                                         |
| Detailed parts                                      |                                                                                         |
| Electrical schemas                                  |                                                                                         |
| Declaration of conformity and market CE             |                                                                                         |