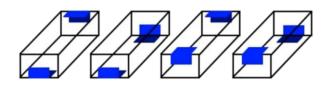

### **Options** to be labelled

#### Product to be labelled

- X: From 65mm to 200mm
- Y: From 20mm to 200mm
- Z: From 30mm to 200mm