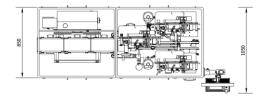

## Product to be labelled

- X: From 65mm to 200mm
- Y: From 20mm to 200mm
- Z: From 30mm to 200mm

| General Features             |                                                                                       |
|------------------------------|---------------------------------------------------------------------------------------|
| Serialistion Ready           | Serialisation (with partner), vignette, TE, checkweigher                              |
| Ergonomics                   | Schulbacion (with particity, vignette, 12, checkweigher                               |
| Conveying System             | Servo driven upper and lower belts                                                    |
| Maximum line speed           | 40 m/min                                                                              |
| Changes of format            | No tools required ,Threading spindles, digital display                                |
| Dimensions of HMI            | 7"                                                                                    |
| Configurable Software        | Recipes for diferent products                                                         |
| Swing arm electric panel     | Easy Access                                                                           |
| Quick Change system          | Yes                                                                                   |
| Ejection station trays       | CW, Vignette, TE, Serial print                                                        |
|                              | Technical data                                                                        |
| Voltage/Frequency            | 230 VAC - 50 Hz                                                                       |
| Dimensions SVTE + CW         | 2440 x 450 x 2150                                                                     |
| Weight                       | 150 Kg                                                                                |
| Air pressure                 | 6 bar                                                                                 |
|                              | S - Serialisation P&V                                                                 |
| Printer (ordered optionally) | Videojet Wolke OEM600 as standard single or twin as option                            |
| Camera and software          | Prepared for serialisation ready                                                      |
| Supports and accesories      | Brackets, guides, sensors                                                             |
| Integration                  |                                                                                       |
|                              | TE - Tamper-evident                                                                   |
| Labeler head                 | PB115: Adjustable column with digital position indicators, sensory, automatic         |
|                              | unwinding                                                                             |
| Presence sensor              | Optic sensor                                                                          |
| Folding guides               | Fixed guides                                                                          |
|                              | V - Vignette                                                                          |
| Labeler head                 | PB115: Adjustable column with digital position indicators, sensory, automat unwinding |
| Camera and software          |                                                                                       |
| Integration                  |                                                                                       |
|                              | Checkweigher                                                                          |
| Sartorius (SYNUS)            | Includes trhee belts, weight cell and ejection solution                               |
| Reject System                | Dedicated eject system for weight control                                             |
| Integration of checkweigher  |                                                                                       |
| Guardings                    | Complete or partialas required                                                        |
| Inc                          | luding technical documentation of the equipament                                      |
| User's guide                 |                                                                                       |
| Technical guide              |                                                                                       |
| Detailed parts               |                                                                                       |
| Electrical schemas           |                                                                                       |
|                              |                                                                                       |
| Declaration of conformity a  | and market CF                                                                         |