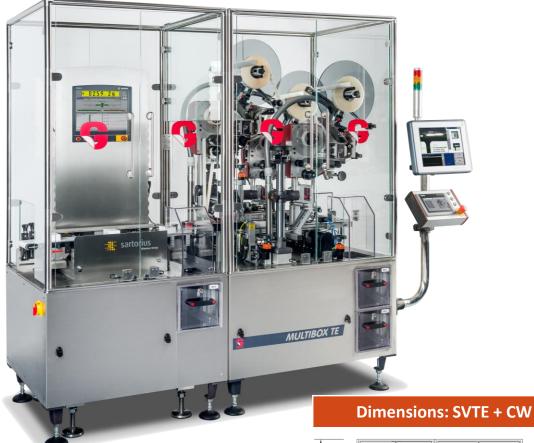

## **Multibox SVTE+CW**



4 in 1

## Machine Specifications



## **Options to be labelled**



## Product to be labelled

- X: From 65mm to 200mm
- Y: From 20mm to 200mm
- Z: From 30mm to 200mm





| General Features             |                                                                                       |
|------------------------------|---------------------------------------------------------------------------------------|
| Serialistion Ready           | Serialisation (with partner), vignette, TE, checkweigher                              |
| Ergonomics                   | Schulbacion (with particity, vignette, 12, checkweigher                               |
| Conveying System             | Servo driven upper and lower belts                                                    |
| Maximum line speed           | 40 m/min