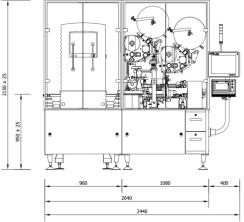

## Product to be labelled

- X: From 65mm to 200mm
- Y: From 20mm to 200mm
- Z: From 30mm to 200mm

| General Features             |                                                                                       |
|------------------------------|---------------------------------------------------------------------------------------|
| Serialistion Ready           | Serialisation (with partner), vignette, TE, checkweigher                              |
| Ergonomics                   | Schulbacion (with particity, vignette, 12, checkweigher                               |
| Conveying System             | Servo driven upper and lower belts                                                    |
| Maximum line speed           | 40 m/min                                                                              |
| Changes of format            | No tools required ,Threading spindles, digital display                                |
| Dimensions of HMI            | 7"                                                                                    |
| Configurable Software        | Recipes for diferent products                                                         |
| Swing arm electric panel     | Easy Access                                                                           |
| Quick Change system          | Yes                                                                                   |
| Ejection station trays       | CW, Vignette, TE, Serial print                                                        |
|                              | Technical data                                                                        |
| Voltage/Frequency            | 230 VAC - 50 Hz                                                                       |
| Dimensions SVTE + CW         | 2440 x 450 x 2150                                                                     |
| Weight                       | 150 Kg                                                                                |
| Air pressure                 | 6 bar                                                                                 |
|                              | S - Serialisation P&V                                                                 |
| Printer (ordered optionally) | Videojet Wolke OEM600 as standard single or twin as option                            |
| Camera and software          | Prepared for serialisation ready                                                      |
| Supports and accesories      | Brackets, guides, sensors                                                             |
| Integration                  |                                                                                       |
|                              | TE - Tamper-evident                                                                   |
| Labeler head                 | PB115: Adjustable column with digital position indicators, sensory, automatic         |
|                              | unwinding                                                                             |
| Presence sensor              | Optic sensor                                                                          |
| Folding guides               | Fixed guides                                                                          |
|                              | V - Vignette                                                                          |
| Labeler head                 | PB115: Adjustable column with digital position indicators, sensory, automat unwinding |
| Camera and software          |                                                                                       |
| Integration                  |                                                                                       |
|                              | Checkweigher                                                                          |
| Sartorius (SYNUS)            | Includes trhee belts, weight cell and ejection solution                               |
| Reject System                | Dedicated eject system for weight control                                             |
| Integration of checkweigher  |                                                                                       |
| Guardings                    | Complete or partialas required                                                        |
| Inc                          | luding technical documentation of the equipament                                      |
| User's guide                 |                                                                                       |
| Technical guide              |                                                                                       |
| Detailed parts               |                                                                                       |
| Electrical schemas           |                                                                                       |
|                              |                                                                                       |
| Declaration of conformity a  | and market CF                                                                         |